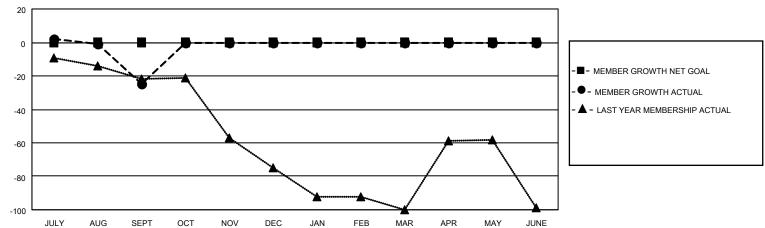

## GOALS AND ACTUAL MEMBERS CUMULATIVE

| DROPPED CLUBS: 0 |    | 12 CLUBS OF 63 ADDED 1 OR MORE<br>NEW MEMBERS | GENDER DISTRIBUTION  MALE 1,113 (57.55%) |              |     |
|------------------|----|-----------------------------------------------|------------------------------------------|--------------|-----|
| DROPPED MEMBERS  |    |                                               | FEMALE                                   | 821 (42.45%) |     |
| DECEASED         | 3  | CLICK HERE FOR CUMULATIVE                     | TOTAL FAMILY UNIT MEMBERS                |              | 451 |
| CLUB CANCELLED   | 0  | MEMBERSHIP DATA                               | FAMILY MEMBERS PAYING HALF               |              | 005 |
| OTHER            | 56 |                                               |                                          |              | 235 |
| TOTAL            | 59 |                                               |                                          |              |     |